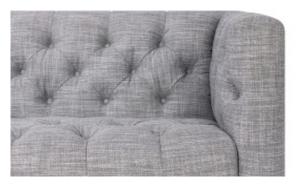

### **CONSTRUCTION MATERIALS**

90% polyester and 10% linen upholstery Solid and engineered wood frame Foam-filled seat and back cushions Wood legs

#### **COLOUR/FINISH**

Owen Grey