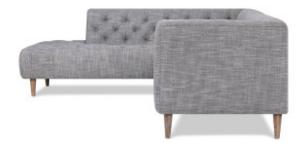

# **NOLAN SOFA CHAISE**

| PRODUCT                        | CODE      | MEASUREMENTS                             | PRICE      |
|--------------------------------|-----------|------------------------------------------|------------|
| Sofa Chaise -Owen<br>Grey, LCF | 211557001 | 112"W x 87"D x 30"H<br>Chaise Width: 35" | \$2,799.00 |
| Sofa Chaise -Owen<br>Grey, RCF | 211557002 | 112"W x 87"D x 30"H<br>Chaise Width: 35" | \$2,799.00 |

### **CONSTRUCTION MATERIALS**

90% polyester and 10% linen upholstery Solid and engineered wood frame Foam-filled seat and back cushions Wood legs

Sofa Chaise-Owen Grey

**URBAN BARN** RIGHT AT HOME