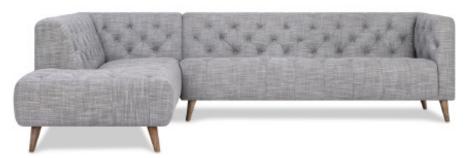

# **NOLAN SOFA CHAISE**

| PRODUCT                        | CODE      | MEASUREMENTS                             | PRICE      |
|--------------------------------|-----------|------------------------------------------|------------|
| Sofa Chaise -Owen<br>Grey, LCF | 211557001 | 112"W x 87"D x 30"H<br>Chaise Width: 35" | \$2,799.00 |
| Sofa Chaise -Owen<br>Grey, RCF | 211557002 | 112"W x 87"D x 30"H<br>Chaise Width: 35" | \$2,799.00 |

### **CONSTRUCTION MATERIALS**

90% polyester and 10% linen upholstery Solid and engineered wood frame Foam-filled seat and back cushions Wood legs

Sofa Chaise-Owen Grey

**URBAN BARN** RIGHT AT HOME